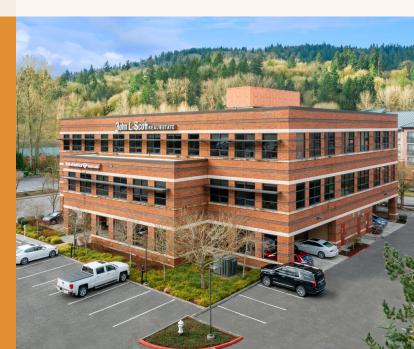

### Property Facts

• Building Type: LEED Gold

• Year Built: 2007

• Building height: 3 stories

- Parking: 50 surface parking spaces, under building parking, 4/1000
- Building size: 27,400 SF
- Typical floor size (if applicable):
  12,252 SF
- Circulation facilities adjacent: Gilman, SR900, w/ 128k vehicles/day