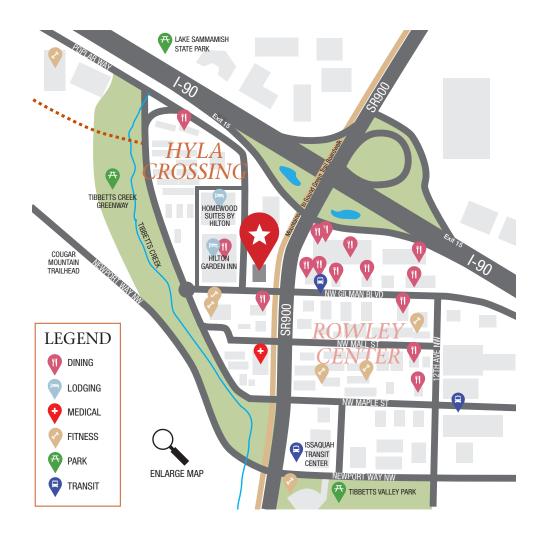

## **Neighborhood Amenities**

- 20 minutes to Seattle, 15 minutes to Bellevue and 5 minutes to the trails
- Located at the Gateway to Issaquah at I-90 Exit 15
- Excellent Access via SR 900, Gilman Blvd. and I-90
- Electrical vehicle charging stations nearby
- Over 4000 sf of collaborative space, event/ conference, and banquet room space nearby
- Adjacent to Sound Transit Park & Ride, ¼ mile walking/biking distance
- Walking distance to restaurants, banks, fitness, Formula Brewing & dog daycare

Community known for innovation & start-ups

Close to upscale hotels and dining

Adjacent to Transit Center

20 minutes to Seattle, 15 minutes to Bellevue