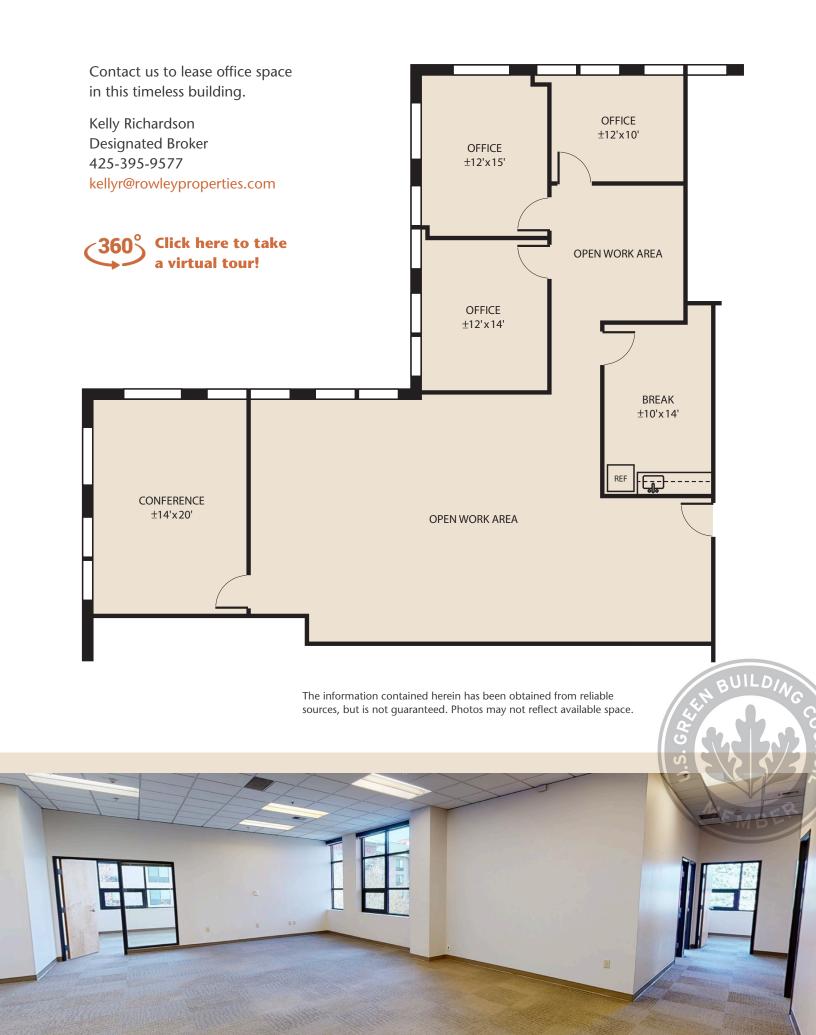

#### **Space Features**

- 2,390 sf on second floor with high ceilings throughout
- Corner suite on NW corner offers mountain views
- Large operable windows offer ample natural light
- 4 private offices and/or conference rooms
- Large open space for collaboration
- Lobby/reception area
- Kitchenette

# Contact us to lease office space in this timeless building.

Kelly Richardson Designated Broker 425-395-9577 kellyr@rowleyproperties.com

Rowley Properties is a thirdgeneration, family business that owns, develops and manages approximately 80 contiguous acres in downtown Issaguah.